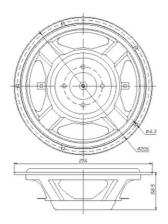

## DSA215-PR 8" Designer Series Aluminum Cone Passive Radiator

## **FEATURES**

- Perfect match for Dayton Audio's aluminum cone Designer Series drivers
- Allows tuning small enclosures lower than using conventional ports
- Rear mounted screw allows easy mass adjustment for custom tuning
- Cosmetic frame edge looks great even when surface mounted