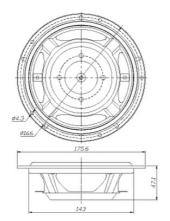

## DSA175-PR 6-1/2" Designer Series Aluminum Cone Passive Radiator

| PARAMETERS |                       |
|------------|-----------------------|
| Fs         | 26.8 Hz               |
| Qms        | 4.3                   |
| Mms        | 30.7g                 |
| Cms        | 1.15 mm/M             |
| Sd         | 128.7 cm <sup>2</sup> |
| Vd         | 102.9 cm <sup>3</sup> |
| Vas        | 27.1 liters           |
| Xmax       | 8 mm                  |
| Rms        | 1.2 kg/s              |
|            |                       |

 $\textbf{Note:} \ \mathsf{Parameters} \ \mathsf{above} \ \mathsf{are} \ \mathsf{for} \ \mathsf{the} \ \mathsf{passive} \ \mathsf{onlywith} \ \mathsf{no} \ \mathsf{additional} \ \mathsf{mass} \ \mathsf{added}.$