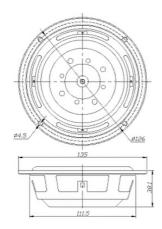

## DSA135-PR 5" Designer Series Aluminum Cone Passive Radiator

## PARAMETERS

| Fs   | 27.9 Ha              |
|------|----------------------|
| Qms  | 3.7                  |
| Mms  | 21.5g                |
| Cms  | 1.51 mm/N            |
| Sd   | 75.4 cm <sup>2</sup> |
| Vd   | 60.3 cm <sup>3</sup> |
| Vas  | 12.2 liters          |
| Xmax | 8 mm                 |
| Rms  | 1 kg/s               |

Note: Parameters above are for the passive only with no additional mass added.