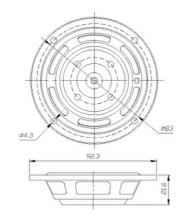

## DS90-PR 3" Designer Series Passive Radiator

## PARAMETERS

| Fs   | 42.4 Hz              |
|------|----------------------|
| Qms  | 5.9                  |
| Mms  | 5.5g                 |
| Cms  | 2.55 mm/N            |
| Sd   | 31.2 cm <sup>2</sup> |
| Vd   | 12.5 cm <sup>3</sup> |
| Vas  | 3.5 liters           |
| Xmax | 4 mm                 |
| Rms  | 0.3 kg/s             |

Note: Parameters above are for the passive only with no additional mass added.