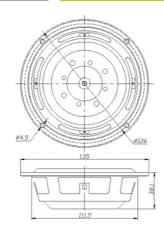

## DS135-PR 5" Designer Series Passive Radiator

## FEATURES

- Allows tuning small enclosures lower than using conventional ports
- Rear mounted screw allows easy mass adjustment for custom tuning
- Perfect match for Dayton Audio's paper cone Designer Series drivers
- Cosmetic frame edge looks great even when surface mounted