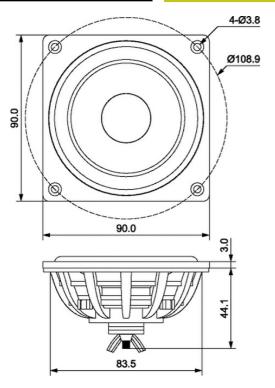

## DMA90-PR 3-1/2" DMA Series Passive Radiator

## **FEATURES**

- Perfect match for the Dayton Audio DMA series drivers
- Allows tuning small enclosures lower than possible using conventional ports
- Rear mounted threaded post allows easy mass adjustment for custom tuning
- DIY friendly, oversized mounting flange makes installation simple