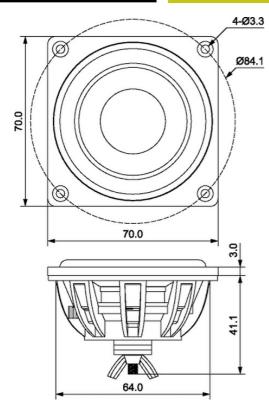

## DMA70-PR 2-1/2" DMA Series Passive Radiator

## FEATURES

- Perfect match for the Dayton Audio DMA series drivers
- Allows tuning small enclosures lower than possible using conventional ports
- Rear mounted threaded post allows easy mass adjustment for custom tuning
- DIY friendly, oversized mounting flange makes installation simple