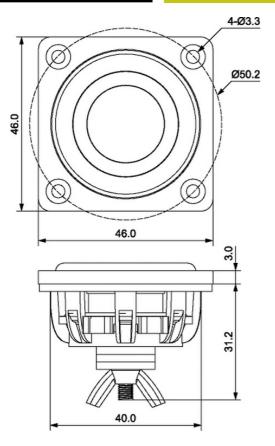

## DMA45-PR 1-1/2" DMA Series Passive Radiator

## **FEATURES**

- Perfect match for the Dayton Audio DMA series drivers
- Allows tuning small enclosures lower than using conventional ports
- Rear mounted threaded post allows easy mass adjustment for custom tuning
- DIY friendly, oversized mounting flange makes installation simple