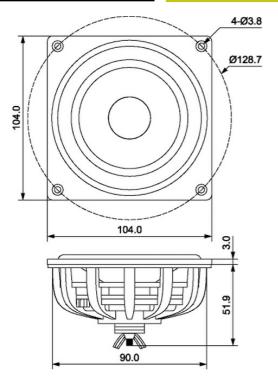

## **DMA105-PR 4" DMA Series Passive Radiator**

## **FEATURES**

- Perfect match for the Dayton Audio DMA series drivers
- Allows tuning small enclosures lower than possible using conventional ports
- Rear mounted threaded post allows easy mass adjustment for custom tuning
- DIY friendly, oversized mounting flange makes installation simple