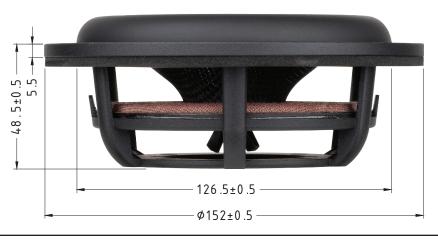

## E P I Q U E —

E150HE-PR

by Dayton Audio

Dayton Audio's ground breaking Epique E150HE-PR 5-1/2" with a carbon fiber cone is the perfect companion for the Epique Series MMAG subwoofers while retaining the same family look. It was engineered for a low FS in order to replace the excessive port lengths required for low-tuned enclosures. The E150HE-PR passive radiator gives you the opportunity to create systems that provide extraordinary accuracy and fidelity, without the extraordinary size.