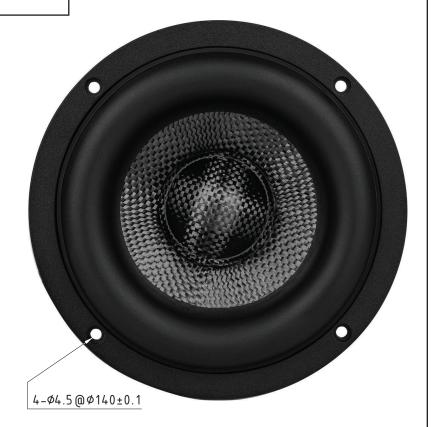

## E P I Q U E —

E150HE-PR

by Dayton Audio

Dayton Audio's ground breaking Epique E150HE-PR 5-1/2" with a carbon fiber cone is the perfect companion for the Epique Series MMAG subwoofers while retaining the same family look. It was engineered for a low FS in order to replace the excessive port lengths required for low-tuned enclosures. The E150HE-PR passive radiator gives you the opportunity to create systems that provide extraordinary accuracy and fidelity, without the extraordinary size.