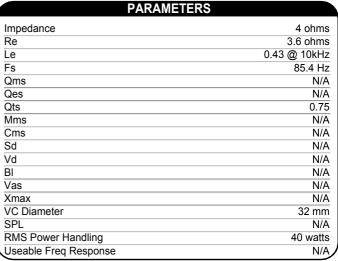

IMS™ Dual Suspension Vented Bass 32mm Interchangeable Hardware Mount Exciter 40W 4 Ohm

EX32VBDS-4

## **FEATURES**

- Exclusive IMS Interchangeable mount allows you to A/B test different exciters
- Rare-earth neodymium motor and a proprietary two-layer voice coil
- 40 watt RMS power handling