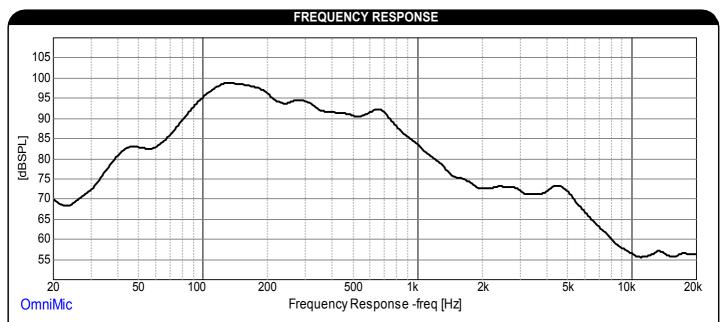

## **APPLICATIONS**

- · Electronic gaming machines
- Advertising signage
- Point-of-purchase displays
- Multimedia exhibits
- · Commercial distributed audio
- Kiosks
- Automotive audio

1/3rd octave smoothing - measurement taken with transducer adhered off-center on a 12" x 12" x  $\frac{1}{2}$ " foam core board in an infinite baffle setup.

Note: This information is for comparison purposes only, the actual frequency response will depend on many factors of which the diaphragm being the greatest contributor.