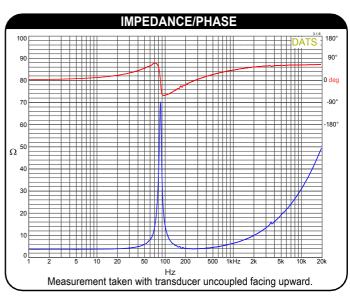

## **APPLICATIONS**

- · Electronic gaming machines
- Advertising signage
- Point-of-purchase displays
- Multimedia exhibits
- · Commercial distributed audio
- Kiosks
- Automotive audio

1/3rd octave smoothing - measurement taken with transducer adhered off-center on a 12" x 12" x  $\frac{1}{2}$ " foam core board in an infinite baffle setup.

Note: This information is for comparison purposes only, the actual frequency response will depend on many factors of which the diaphragm being the greatest contributor.