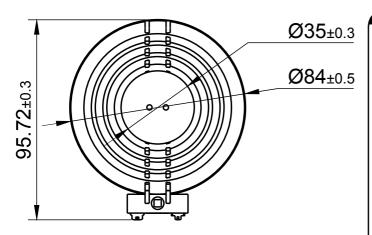

IMS™ Dual Suspension Vented Bass 32mm Interchangeable Hardware Mount Exciter 40W 4 Ohm

EX32VBDS-4