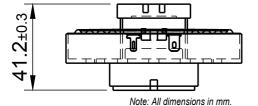

IMS™ Dual Suspension Vented Bass 32mm Interchangeable Hardware Mount Exciter 40W 4 Ohm

EX32VBDS-4