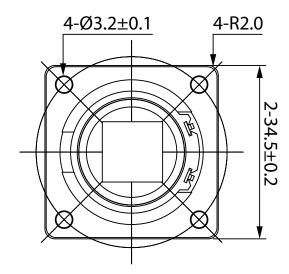

| PARAMETERS                    |                   |
|-------------------------------|-------------------|
| Impedance                     | 4 ohms            |
| Re                            | 3.3 ohms          |
| Le                            | 0.01 mH @ 10 kHz  |
| Fs                            | 3,300 Hz          |
| Qms                           | N/A               |
| Qes                           | N/A               |
| Qts                           | N/A               |
| Mms                           | N/A               |
| Cms                           | N/A               |
| Sd                            | N/A               |
| Vd                            | N/A               |
| BL                            | N/A               |
| Vas                           | N/A               |
| Xmax                          | N/A               |
| VC Diameter                   | 16 mm             |
| SPL                           | 90 dB @ 2.83V/1m  |
| RMS Power Handling (AES 426B) | 15 watts          |
| Usable Frequency Range (Hz)   | 3,500 - 17,000 Hz |
|                               |                   |