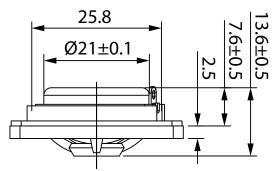

| PARAMETERS                    |                   |
|-------------------------------|-------------------|
| Impedance                     | 4 ohms            |
| Re                            | 3.3 ohms          |
| Le                            | 0.01 mH @ 10 kHz  |
| Fs                            | 3,300 Hz          |
| Qms                           | N/A               |
| Qes                           | N/A               |
| Qts                           | N/A               |
| Mms                           | N/A               |
| Cms                           | N/A               |
| Sd                            | N/A               |
| Vd                            | N/A               |
| BL                            | N/A               |
| Vas                           | N/A               |
| Xmax                          | N/A               |
| VC Diameter                   | 16 mm             |
| SPL                           | 90 dB @ 2.83V/1m  |
| RMS Power Handling (AES 426B) | 15 watts          |
| Usable Frequency Range (Hz)   | 3,500 - 17,000 Hz |
|                               |                   |