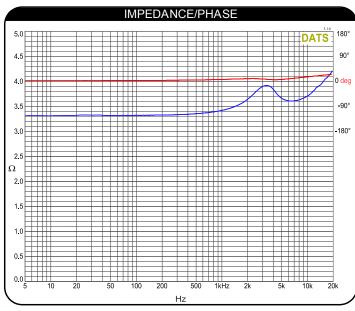

| PARAMETERS                    |                   |
|-------------------------------|-------------------|
| Impedance                     | 4 ohms            |
| Re                            | 3.3 ohms          |
| Le                            | 0.01 mH @ 10 kHz  |
| Fs                            | 3,300 Hz          |
| Qms                           | N/A               |
| Qes                           | N/A               |
| Qts                           | N/A               |
| Mms                           | N/A               |
| Cms                           | N/A               |
| Sd                            | N/A               |
| Vd                            | N/A               |
| BL                            | N/A               |
| Vas                           | N/A               |
| Xmax                          | N/A               |
| VC Diameter                   | 16 mm             |
| SPL                           | 90 dB @ 2.83V/1m  |
| RMS Power Handling (AES 426B) | 15 watts          |
| Usable Frequency Range (Hz)   | 3,500 - 17,000 Hz |
|                               |                   |