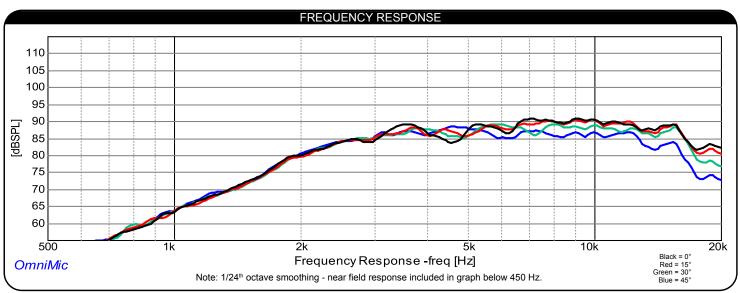

| PARAMETERS                    |                   |
|-------------------------------|-------------------|
| Impedance                     | 4 ohms            |
| Re                            | 3.3 ohms          |
| Le                            | 0.01 mH @ 10 kHz  |
| Fs                            | 3,300 Hz          |
| Qms                           | N/A               |
| Qes                           | N/A               |
| Qts                           | N/A               |
| Mms                           | N/A               |
| Cms                           | N/A               |
| Sd                            | N/A               |
| Vd                            | N/A               |
| BL                            | N/A               |
| Vas                           | N/A               |
| Xmax                          | N/A               |
| VC Diameter                   | 16 mm             |
| SPL                           | 90 dB @ 2.83V/1m  |
| RMS Power Handling (AES 426B) | 15 watts          |
| Usable Frequency Range (Hz)   | 3,500 - 17,000 Hz |
|                               |                   |