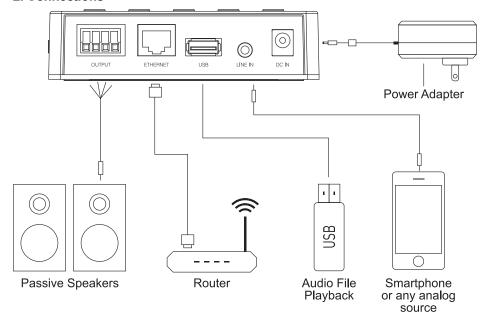

Guide and Product Manuals online at daytonaudio.com.

#### Scan to download for iOS



#### Scan to download for Android



## 5-Year Limited Warranty

See daytonaudio.com for details



daytonaudio.com tel + 937.743.8248 info@daytonaudio.com 705 Pleasant Valley Dr. Springboro, OH 45066



Dayton Audio® (4) Last Revised: 4/24/2019



# WI-FI BLUETOOTH MULTI-ROOM 2X20W AMPLIFIER WITH IR REMOTE

Model: WB40A Quick Start Guide



## 1. Contents

- · Wi-Fi/Bluetooth Audio Amplifier
- 15V Power Adapter
- 3.5mm Male to RCA Cable
- 3.5mm to Male to Male Cable
- · Quick Start Guide
- · Screws/Driver
- Mounting Pad
- IR Remote



Wi-Fi Bluetooth Audio Amplifier



3.5 mm to Male to RCA Cable



3.5 mm to Male to Male Cable



(q) PLAY

DAYTONAUDIO

IR Remote



15V Power Adapter

# 2. Connections



# 3. Functions and Controls



- 1. Led input source Indicators USB/Line Input, Bluetooth and Wi-Fi
- 2. WPS Button for network connection and factory reset

#### **Button controls:**

|    | Quick press function                | Long press (hold) function |
|----|-------------------------------------|----------------------------|
| 3. | Mode – changes the input source ——— | Power ON/OFF               |
| 4. | Preset – recall saved presets ————  | Preset save                |
| 5. | Back —                              | Vol –                      |
| 6. | Play/Pause ————                     | BT pairing                 |
| 7  | Next —                              | Vol +                      |

## 4. IR Remote

- 1. ON/OFF
- 2. Play All connects/disconnects all Wi-Fi audio devices in mul