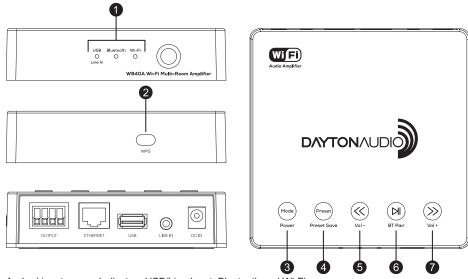

# 3. Functions and Controls

- 1. Led input source Indicators USB/Line Input, Bluetooth and Wi-Fi
- 2. WPS Button for network connection and factory reset

#### **Button controls:**

|    | Quick press function                | Long press (hold) function |
|----|-------------------------------------|----------------------------|
| 3. | Mode – changes the input source ——— | Power ON/OFF               |
| 4. | Preset – recall saved presets ————  | Preset save                |
| 5. | Back —                              | Vol –                      |
| 6. | Play/Pause ————                     | BT pairing                 |
| 7  | Next —                              | Vol +                      |