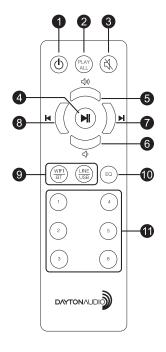

## 4. IR Remote

- 1. ON/OFF
- 2. Play All connects/disconnects all Wi-Fi audio devices in multi-room mode
- 3. Mute
- 4. Play/Pause
- 5. Volume Up
- 6. Volume Down

- 7. Next/Forward
- 8. Previous/Back
- 9. Audio Source select
- 10. EQ-Press to select (Flat, Rock, Pop or Vocal) preset EQ options
- 11. Preset recall 1-6