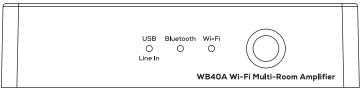

# 3. Functions and Controls

- 1. Led input source Indicators USB/Line Input, Bluetooth and Wi-Fi
- 2. WPS Button for network connection and factory reset

#### **Button controls:**

|    | Quick press function                | Long press (hold) function |
|----|-------------------------------------|----------------------------|
| 3. | Mode – changes the input source ——— | Power ON/OFF               |
| 4. | Preset – recall saved presets ————  | Preset save                |
| 5. | Back —                              | Vol –                      |
| 6. | Play/Pause ————                     | BT pairing                 |
| 7  | Next —                              | Vol +                      |