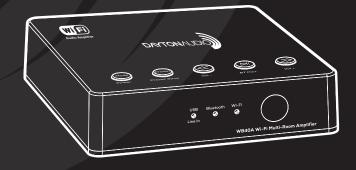

# WI-FI BLUETOOTH MULTI-ROOM 2X20W AMPLIFIER WITH IR REMOTE

Model: WB40A Quick Start Guide

# 3. Functions and Controls

- 1. Led input source Indicators USB/Line Input, Bluetooth and Wi-Fi
- 2. WPS Button for network connection and factory reset