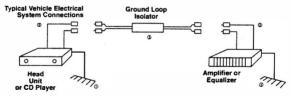

## INSTALLATION INSTRUCTION

This Noise suppressor eliminates the noise in the audio line without sacrificing the audio high fidelity. Connect your audio components to the Noise suppressor as shown in the diagram.

Note: Do not attempt to connect the Noise suppressor to speaker cable. This noise suppressor is designed for AUDIO SIGNALS only. Do not connect video cables the noise suppressor.

- 1. Points of different electrical potential in the vehicle body (multiple grounding points).
- 2. These multiple grounding points cause currents to flow over the audio interconnect wire shields with resulting noise.
- 3. The ground loop isolator blocks these currents.