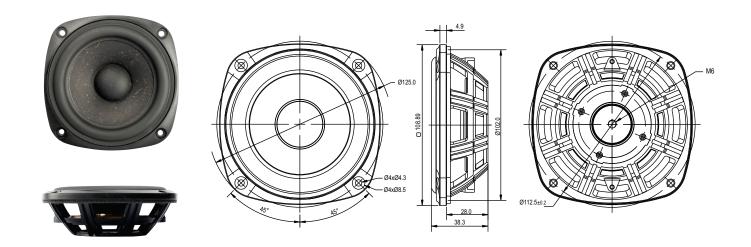

## 4" SB12PFC-00

## Specs:

| Effective piston area, Sd                            | 50 cm <sup>2</sup> | Mechanical loss, Rms     | 0.32 kg/s  |
|------------------------------------------------------|--------------------|--------------------------|------------|
| Free air resonance, Fs                               | 34 Hz              | Mechanical Q-factor, Qms | 12.5       |
| Compliance, Cms                                      | 1.2 mm/N           | Equivalent volume, Vas   | 4.2 liters |
| Moving mass incl.air, Mms                            | 18.8 g             | Net weight               | 78 g       |
| Maximum mechanical cone excursion, $X_{\text{mech}}$ | ±9 mm              |                          |            |