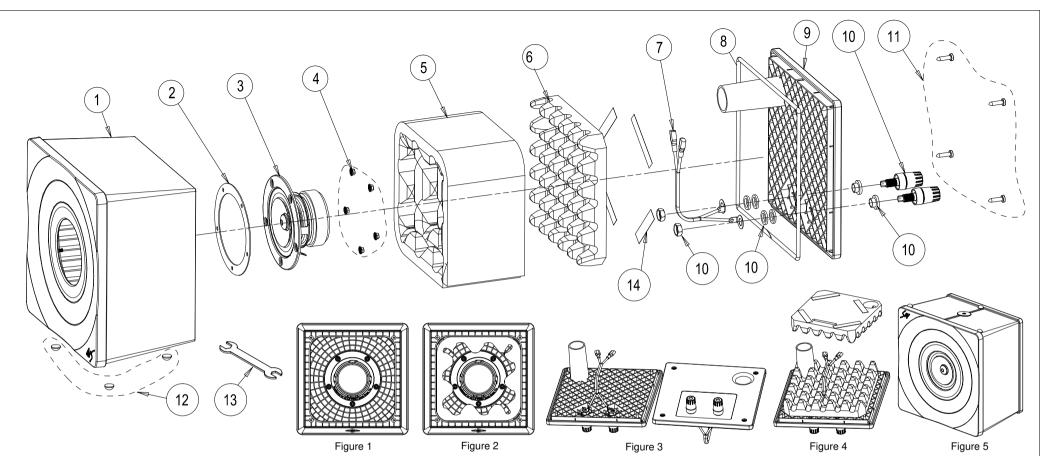

## Installation procedure:

- A.Install driver gasket (Item 2) by lining the pre punched holes up with the metal studs in the front case (Item 1) with self-adhesive side facing toward you. Lower the gasket and remove the release paper. Lower the speaker driver over the studs onto the self-adhesive of the speaker gasket you added in step A, push firmly to ensure the gasket adheres to the speaker driver, this operation ensures perfect alignment.
- B. Attach the driver (item 3) to the front case (item 1). Using M3 flange nuts (Item 4) and the spanner provided (Item 13) to tighten the M3 flange nuts. (Please refer to Figure 1).
- C.Insert the egg foam (Item 5) to the internal side wall of the front case (Item 1). (Please refer to Figure 2.)
- D. Attach the speaker cables (item 7) and the binding posts (item 10) to the rear case (item 9). Tighten the binding posts (item 10). Please refer to (Figure 3) for the correct assembly method.
- E. Adhere the double sided tape x 4 pcs provided (Item 14), to the rear side of the egg foam (item 6), and put the egg foam (Item 6) to the internal surface of the rear case panel (item 9). Lay the speaker cables (item 7) on the egg foam surface (item 6). (Please refer to Figure 4.)
- F. Install sealing strip (item 8) in the rebate around the edge of the rear panel (item 9). Make sure the sealing strip is fully inserted and the ends are properly contacting each other.
- G.Connect the speaker cable terminals (item 7) to the driver connectors (Item 3). Red color terminal connects to positive side of driver. Black color terminal connects to negative side of driver.
- H. Put the rear case (item 9) to the back of the front case (item 1) carefully. Make sure the orientation is correct and the sealing strip does not fall out. Tighten the rear panel using the 4x16 screws provided (item 11).
- I. Adhere rubber feet (item 12) to the bottom of the front case (item 1). (Please refer to figure 5).

\*\* Note: 3" full range drivers are not included with the Tozzi One kit. Please purchase separately.

| Item | Name               | Specification                         | Qty.   |
|------|--------------------|---------------------------------------|--------|
| 1    | Front case         | Assembly parts, ABS+Leather           | 1 set  |
| 2    | Driver gasket      | EVA,Ø102x0.5mm,black                  | 1 pcs  |
| 3    | Driver             | 3" full range driver                  | 1 pc   |
| 4    | M3 Flange nut      | M3x3.5mm,Steel plating Ni             | 5 pcs  |
| 5    | Egg Foam           | Foam,620x90mm,T=30mm,black            | 1 pc   |
| 6    | Egg Foam           | Foam,150x150mm,T=30mm,black           | 1 pc   |
| 7    | Speaker cable      | #16 AWG cable+Golden terminal         | 1 pc   |
| 8    | Sealing strip      | Foam silicone,Ø4.0x700mm              | 1 set  |
| 9    | Rear case          | ABS Rear case+PET Rating plate        | 5 pcs  |
| 10   | Binding post       | A set of red + A set of black         | 1 pair |
| 11   | Screw 4x16         | ST4x16mm,black                        | 4 pcs  |
| 12   | Rubber foot        | Silicone,Ø11.8x4.6mm                  | 3 pcs  |
| 13   | Spanner            | Double open end spanner, T1.5, M5.5-7 | 1 pc   |
| 14   | Double sticky tape | 60x12mm,3M                            | 1 set  |