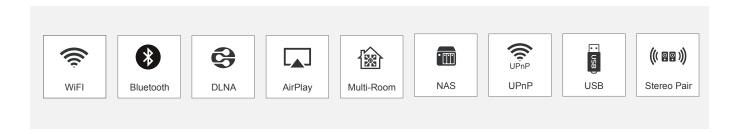

## **Main Features**

- 2x 30W Amplifier
- Streaming music via network without distance limitation or Bluetooth5.0 up to 10 meters.
- · Bluetooth for true high resolution music.
- Support streaming source from online services, smart device memory, USB pen drive, NAS, Bluetooth and line in.
- Multiroom and multizone streaming enabled by multiple units connected in the same network.
- All music sources can be re-streamed in sync to other models from us.

- Airplay, Spotify Connect, Qplay, DLNA, UPnP protocol and 3rd party app compatible.
- High quality music streaming support, sample rate decoding up to 24bit, 192kHz.
- Spotify, Deezer, Tidal, Qobuz, iHeartRadio, TuneIn,
  Napster, lots of online streaming services integrated to use in the app.
- Free global online update for new features.
- Full function remote controller to use without mobile.
- · Free iOS and Android app available.
- · iTunes works with PC streaming.

# **Streaming protocols**

IR receiever: for remote control

AirPlay, DLNA, UPnP, Spotify connect and Qplay

#### Network

Wireless connection IEEE 802.11 b/g/n 2.4G Bluetooth 5.0 Wired connection Ethernet RJ45