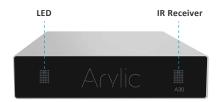

# **Interface Introduction**

## **Interfaces**

DC input:15V/4A Analog audio input -3.5mm line-in Analog audio output -Speaker out USB host: to play USB music Ethernet RJ45: for wired LAN cable to connect internet LED indicators: to show the device status Reset: short press to reset the WiFi, long press to restore factory setting

# **Streaming protocols**

IR receiever: for remote control

AirPlay, DLNA, UPnP, Spotify connect and Qplay