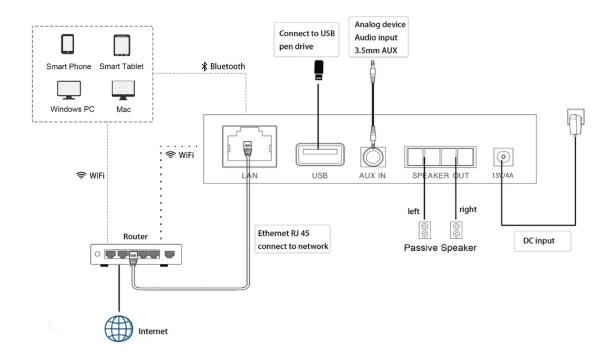

## **Interfaces**

DC input:15V/4A Analog audio input -3.5mm line-in Analog audio output -Speaker out USB host: to play USB music Ethernet RJ45: for wired LAN cable to connect internet LED indicators: to show the device status Reset: short press to reset the WiFi, long press to restore factory setting

Internal antennas for WiFi and Bluetooth

#### Network

Wireless connection IEEE 802.11 b/g/n 2.4G Bluetooth 5.0 Wired connection Ethernet RJ45

#### **Music sources**

Online streaming services: Spotify, Pandora, Amazon Music, Internet Radio, QQ Music, Napster, Tidal, Qobuz, Deezer, Tunein, iheartRadio, Ximalaya, more coming in the near future. Local storage: music stored on the mobile device memory, NAS, USB pen drive Aux input: 0.5mm line-in for analog input