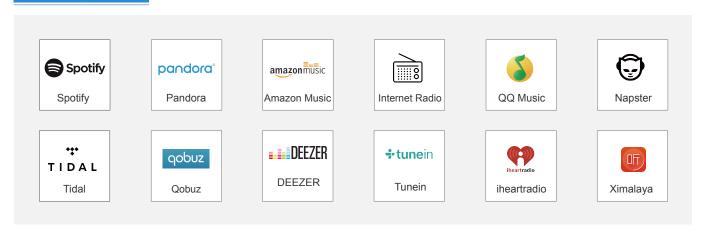

# **Streaming Services**

Model: A30

#### **Music sources**

Online streaming services: Spotify, Pandora, Amazon Music, Internet Radio, QQ Music, Napster, Tidal, Qobuz, Deezer, Tunein, iheartRadio, Ximalaya, more coming in the near future. Local storage: music stored on the mobile device memory, NAS, USB pen drive Aux input: 0.5mm line-in for analog input