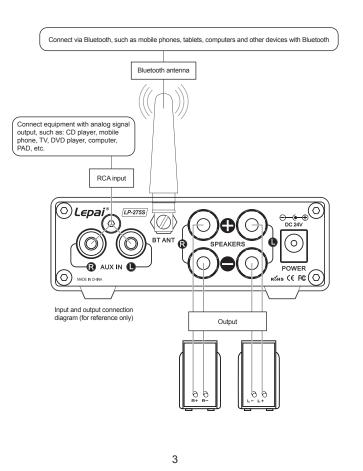

LP-275S Digital Hi-Fi 2 x 75W Bluetooth 5.1 Amplifier with Power Supply

# User Manual

# Introduction

## Front Panel



#### Rear Panel



#### Front Panel

- 1 ON/OFF: Up for ON, down for OFF
- 2 Power indicator
- 3. AUX/Bluetooth switching knob: Up for AUX, down for Bluetooth
- 4 Bluetooth indicator
- 5. Bass control
- 6. Treble control
- 7 Volume control

## Rear Panel

- 1. AUX input interface: Connect to analog audio source devices like DVD,CD,computer, set-top box etc
- 2. Bluetooth antenna interface: must screw antenna before using Bluetooth signal input.
- 3. Speaker output: 4 to 8 ohm
- 4. DC power supply: 24 VDC 3A

# Wiring Instructions



# Specifications

| Chinset:                             | CS8673E+AC6951C+NE5532+SGM4806                                 |
|--------------------------------------|----------------------------------------------------------------|
| DC power supply:                     |                                                                |
| Inputs:                              |                                                                |
| Outputs:                             |                                                                |
|                                      |                                                                |
| THD+N:                               | -                                                              |
| SNR: