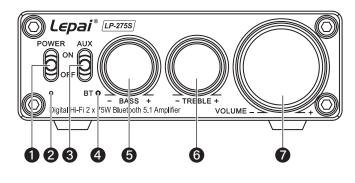

## Front Panel

#### Front Panel

- 1 ON/OFF: Up for ON, down for OFF
- 2 Power indicator
- 3. AUX/Bluetooth switching knob: Up for AUX, down for Bluetooth
- 4 Bluetooth indicator
- 5. Bass control
- 6. Treble control
- 7 Volume control