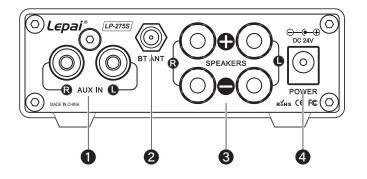

#### Rear Panel

## Rear Panel

- 1. AUX input interface: Connect to analog audio source devices like DVD,CD,computer, set-top box etc
- 2. Bluetooth antenna interface: must screw antenna before using Bluetooth signal input.
- 3. Speaker output: 4 to 8 ohm
- 4. DC power supply: 24 VDC 3A